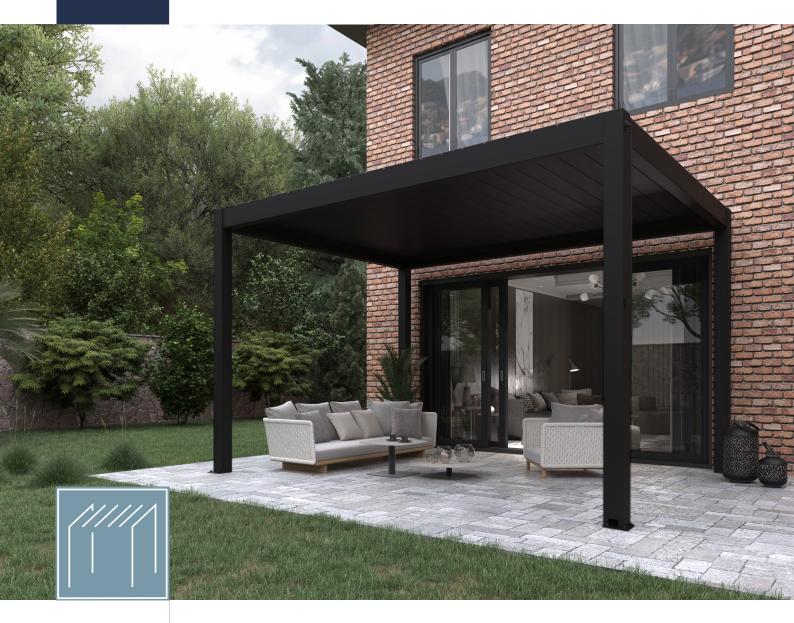

## Manual Pinela; Aluminium Louvered Roof **Powerful design and simplicity**

Nothing is as unpredictable as the weather. With the Manual Pinela, you can enjoy your patio and outdoor area carefree whatever the weather. Thanks to a perfect combination of beautiful design and simplicity, the Manual Pinela offers all the comfort and flexibility you need. The simple manual operation makes it easy to adjust the panels of this louvered roof. This allows you to create a perfect combination of wind circulation, sunlight and weather protection.

## Maximum enjoyment of your outdoor living with the Manual Pinela

The Manual Pinela offers easy installation, slim profiles and a solid structure, allowing you to enjoy a comfortable outdoor area without any worries. Open the panels manually for the ideal combination of sun and air circulation. When the panels are closed, you are protected from UV rays, rain and other types of weather. In addition, you can retain warmth inside. With the Manual Pinela, you can enjoy outdoor life throughout every season.

With the Manual Pinela you can extend your outdoor possibilities. By adding Fiano glass sliding doors or aluminium Grillo walls, to close off one or more sides from the rain and wind, you can enjoy your outdoor space all year round.