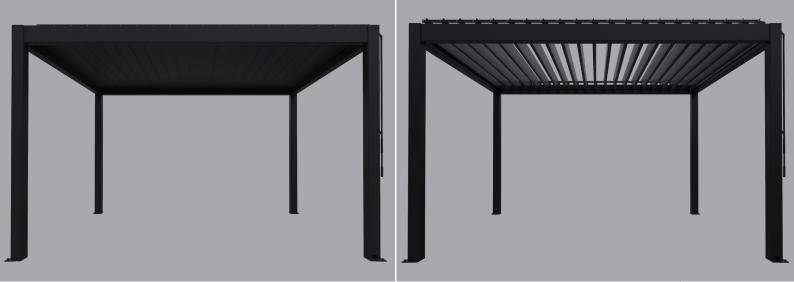

## Maximum enjoyment of your outdoor living with the Manual Pinela

The Manual Pinela offers easy installation, slim profiles and a solid structure, allowing you to enjoy a comfortable outdoor area without any worries. Open the panels manually for the ideal combination of sun and air circulation. When the panels are closed, you are protected from UV rays, rain and other types of weather. In addition, you can retain warmth inside. With the Manual Pinela, you can enjoy outdoor life throughout every season.

| DETAILS            |                                                         |
|--------------------|---------------------------------------------------------|
| Colours            | RAL9005 / RAL9010                                       |
| Available sizes    | 3x3x2,5m / 3x4x2,5m                                     |
| Panels             | The panels can be manually adjusted to an angle of 120° |
| Application        | Freestanding                                            |
|                    |                                                         |
| ADDITIONAL OPTIONS |                                                         |
| Optional           | Deponti glass sliding doors                             |
| Optional           | Aluminium Grillo Walls                                  |
|                    |                                                         |