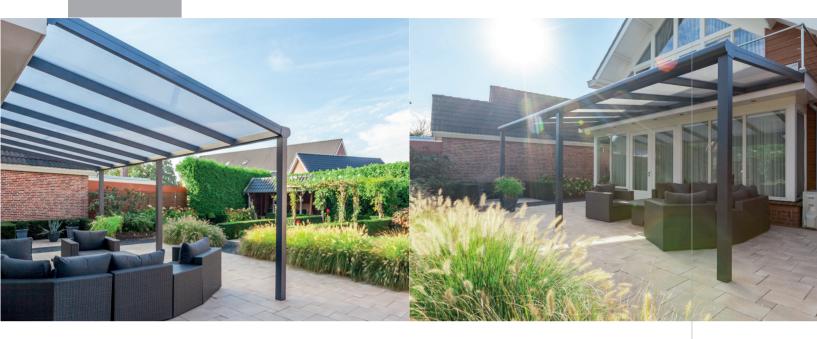

# The Bosco veranda is flexible in design, making it perfect for every outdoor situation

The Bosco has the best price-quality ratio in the market, making it the best-selling model of Deponti. The success of the Bosco lies in the optimal freedom of choice the product offers in the field of looks and possibilities. Because of our modular system, the possibilities with the Bosco are endless and suitable for every situation and every style. This veranda is interlinkable, meaning that the Bosco can be made as wide as you want.

Optionally, the Bosco can be expanded with various Deponti accessories, such as a side wall, LED lighting and side panel.