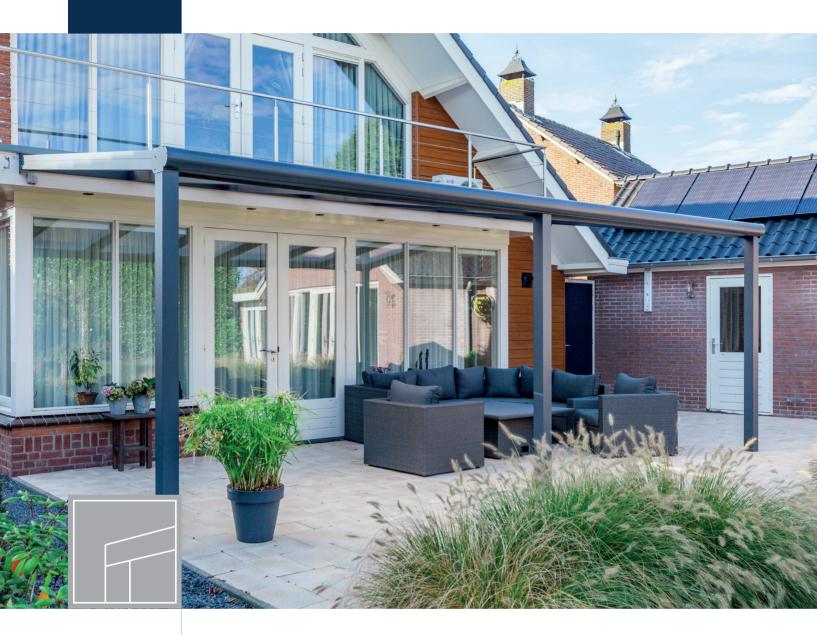

## Bosco; Aluminium Veranda

## Our "bestseller", choose your own look!

The Bosco is an aluminium veranda with a very high level of finish. In addition, the Bosco has a wide range of choices, such as the finish of the decorative gutter front and the look of the uprights. You can tune the Bosco entirely to your style, taste and preferences. This gives you the perfect match with your home and garden.

# The Bosco veranda is flexible in design, making it perfect for every outdoor situation

The Bosco has the best price-quality ratio in the market, making it the best-selling model of Deponti. The success of the Bosco lies in the optimal freedom of choice the product offers in the field of looks and possibilities. Because of our modular system, the possibilities with the Bosco are endless and suitable for every situation and every style. This veranda is interlinkable, meaning that the Bosco can be made as wide as you want.