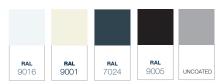

| DETAILS                                              |                                                       |
|------------------------------------------------------|-------------------------------------------------------|
| Colours (profiles)                                   | RAL9016 / RAL9001 / RAL7024 / RAL9005 / Uncoated      |
| Panel width (mm)*                                    | 640 / 820 / 980 / 1040                                |
| Glass thickness (mm)                                 | 10                                                    |
| Number of tracks                                     | 2 / 3 / 4 / 5 / 6-track rails                         |
| Installation height (mm)*                            | 2000 / 2100 / 2150 / 2200 / 2250 / 2300 / 2400 / 2500 |
| * Davisting dimensions are also available on request |                                                       |