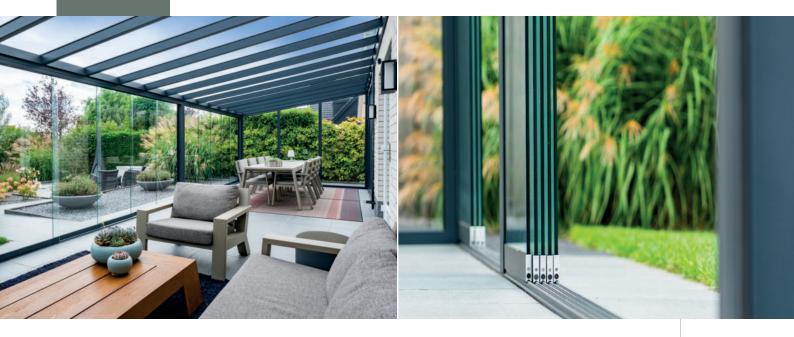

# Sliding glass doors provide you with shelter and space.

If you want to enjoy the outdoors longer, glass doors provide extra shelter against wind and rain. As a result, you'll always have enough light and a great view of your back garden. Moreover, our glass doors are not only a suitable addition to your veranda but also to shield your porch, garden house, cabin or balcony.

The glass panels are available in various height and width dimensions, they can run on 3 to 6 rail tracks with no additional frame. This gives you a permanent, unrestricted view you can enjoy all year round.