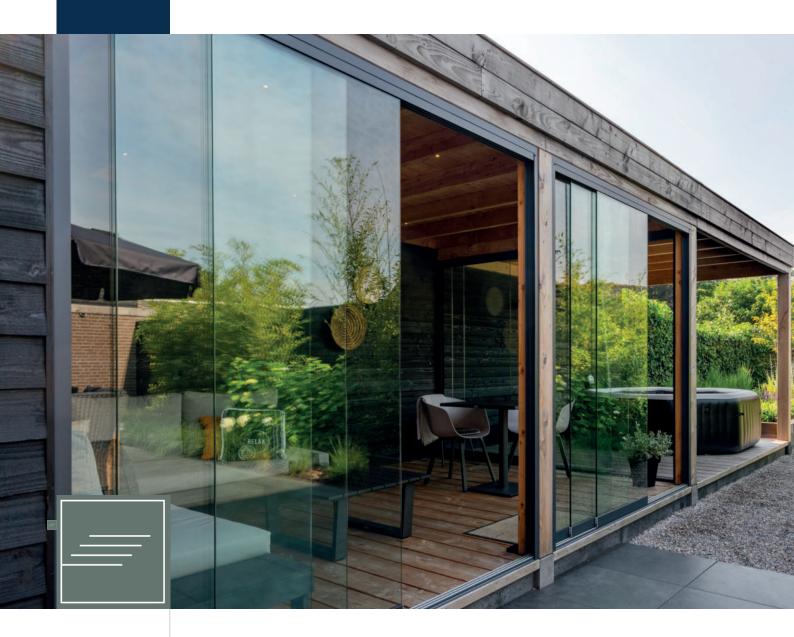

### Enjoy your garden all year round

With our versatile and functional sliding glass doors you'll enjoy your garden buildings and veranda throughout the year. When the weather is great enjoy your outdoor space by repositioning your sliding glass doors. When the temperature drops you can change your veranda to a fully enclosed area by closing the sliding doors. This offers you the possibility to stay outside longer. The sliding glass doors offer benefits all year round, meaning you can always enjoy the best at home.

These doors can be added to verandas, garden rooms, terraces and summer houses to make the most of your outdoor living space.

# Sliding glass doors provide you with shelter and space.

If you want to enjoy the outdoors longer, glass doors provide extra shelter against wind and rain. As a result, you'll always have enough light and a great view of your back garden. Moreover, our glass doors are not only a suitable addition to your veranda but also to shield your porch, garden house, cabin or balcony.

The glass panels are available in various height and width dimensions, they can run on 3 to 6 rail tracks with no additional frame. This gives you a permanent, unrestricted view you can enjoy all year round.