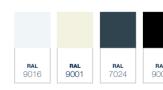

The veranda is available in the colours: traffic white, cream white, anthracite grey and black. The Pigato comes standard with a glass roof, but if desired, it can also come with Polycarbonate. In addition, this veranda comes with various options for styles of guttering and posts that best matches your home.

| DETAILS                                     |                                                                  |
|---------------------------------------------|------------------------------------------------------------------|
| Colours (profiles)                          | RAL9016 textured / RAL9001 / RAL7024 textured / RAL9005 textured |
| Gutter                                      | Round or classic*                                                |
| Posts                                       | Half-round or square                                             |
| Roofing                                     | 44.2 safety glass                                                |
| Width (mm)                                  | 4060 / 5060 / 6060 / 7060 or a multitude thereof                 |
| Depth (mm)                                  | 2500 / 3000 / 3500 / 4000 / 6000                                 |
| * Straight decorative gutter front possible |                                                                  |