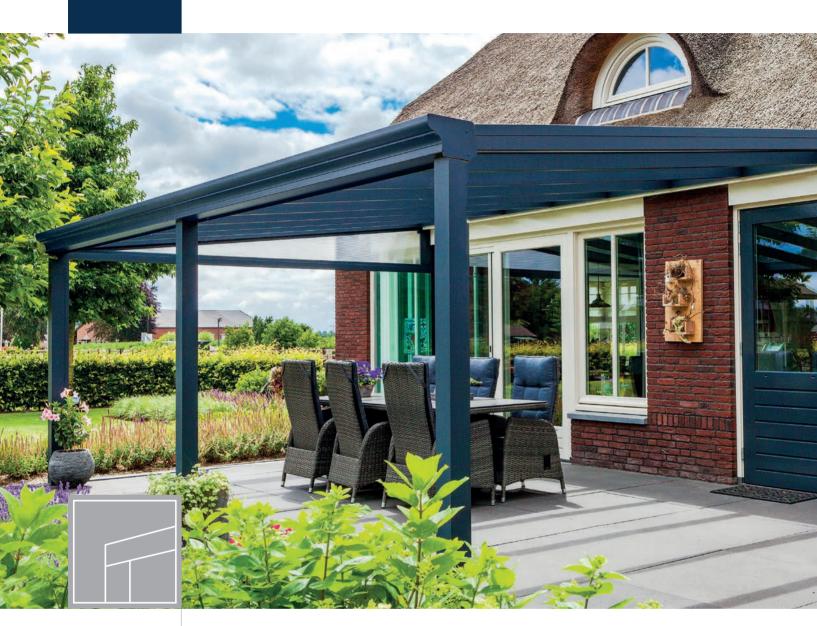

## The Pigato Veranda

### Affordable, luxury veranda with a glass roof

The Pigato is the luxury aluminium veranda of the Deponti product range. This veranda is reinforced with a steel strip in the gutter profile, meaning that this veranda can be fitted with a laminated glass roof. This will give you the perfect lighting allowing you to enjoy your outdoor views without losing light in your home, providing a sense of enrichment and pure luxury.

# The glass roof of the Pigato always gives you the perfect lighting.

The Pigato veranda is a true asset to your garden. Not only because of its luxurious look but also because of the comfort that an aluminium veranda can offer.

The veranda is available in the colours: traffic white, cream white, anthracite grey and black. The Pigato comes standard with a glass roof, but if desired, it can also come with Polycarbonate. In addition, this veranda comes with various options for styles of guttering and posts that best matches your home.