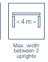

| DETAILS                                     |                                                                  |
|---------------------------------------------|------------------------------------------------------------------|
| Colours (profiles)                          | RAL9016 textured / RAL9001 / RAL7024 textured / RAL9005 textured |
| Gutter                                      | Round or classic*                                                |
| Posts                                       | Half-round or square                                             |
| Roofing                                     | 44.2 safety glass                                                |
| Width (mm)                                  | 4060 / 5060 / 6060 / 7060 or a multitude thereof                 |
| Depth (mm)                                  | 2500 / 3000 / 3500 / 4000 / 6000                                 |
| * Straight decorative gutter front possible |                                                                  |