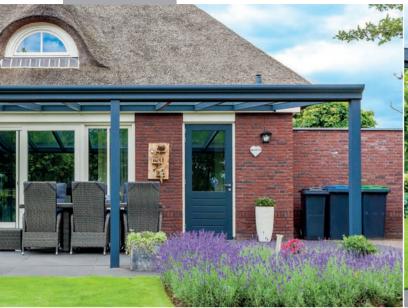

# The glass roof of the Pigato always gives you the perfect lighting.

The Pigato veranda is a true asset to your garden. Not only because of its luxurious look but also because of the comfort that an aluminium veranda can offer.

The veranda is available in the colours: traffic white, cream white, anthracite grey and black. The Pigato comes standard with a glass roof, but if desired, it can also come with Polycarbonate. In addition, this veranda comes with various options for styles of guttering and posts that best matches your home.

<sup>\*</sup> Straight decorative gutter front possible.

The Pigato can be expanded with various Deponti accessories, such as a side wall, LED lighting or a side panel.