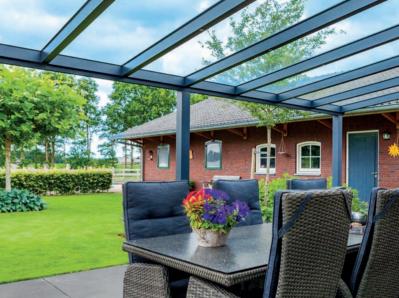

### Affordable, luxury veranda with a glass roof

The Pigato is the luxury aluminium veranda of the Deponti product range. This veranda is reinforced with a steel strip in the gutter profile, meaning that this veranda can be fitted with a laminated glass roof. This will give you the perfect lighting allowing you to enjoy your outdoor views without losing light in your home, providing a sense of enrichment and pure luxury.

# The glass roof of the Pigato always gives you the perfect lighting.

The Pigato veranda is a true asset to your garden. Not only because of its luxurious look but also because of the comfort that an aluminium veranda can offer.

The veranda is available in the colours: traffic white, cream white, anthracite grey and black. The Pigato comes standard with a glass roof, but if desired, it can also come with Polycarbonate. In addition, this veranda comes with various options for styles of guttering and posts that best matches your home.