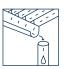

### Effortless drainage

The water on the panels is led to the gutter and then drained effortlessly.