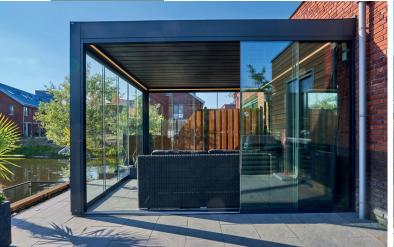

# Pinela Deluxe

With the Pinela Deluxe you can create an outdoor space that offers protection against all types of weather. When you open the synchronously moving panels, a large space is created above your terrace. When closing, the panels simultaneously press on the gaskets of the side profiles providing optimal protection.

#### Protection

The panels close with a synchronous movement on the side profiles, which guarantees optimum protection.

| DETAILS      |                                                                                                 |
|--------------|-------------------------------------------------------------------------------------------------|
| Colours      | RAL7024                                                                                         |
| Panels       | The panels are retractable to create an open space above your terrace. The panels of the Pinela |
|              | Deluxe and the optional LED lighting can be controlled with the supplied SOMFY remote control.  |
| Applications | Can be installed both as a wall model and freestanding                                          |
| Width (mm)   | 3000 / 3500 / 4000                                                                              |
| Depth (mm)   | 3014 / 3571 / 4128 / 4964 / 6078                                                                |