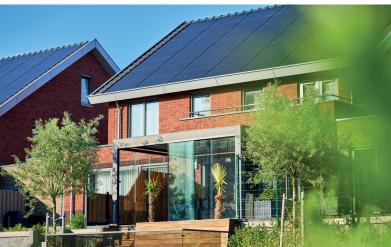

# The convertible effect in your garden

Would you like to have an open space above your terrace in no time? With the push of a button, you can open the roof panels of the Pinela Deluxe and create a convertible effect in your garden.

In the open position, the pergola offers maximum light. At the same time, in a closed position the Pinela Deluxe protects against various weather conditions and offers you a shady spot on sunny days. Rain or shine, you will experience the ultimate outdoor living feeling.