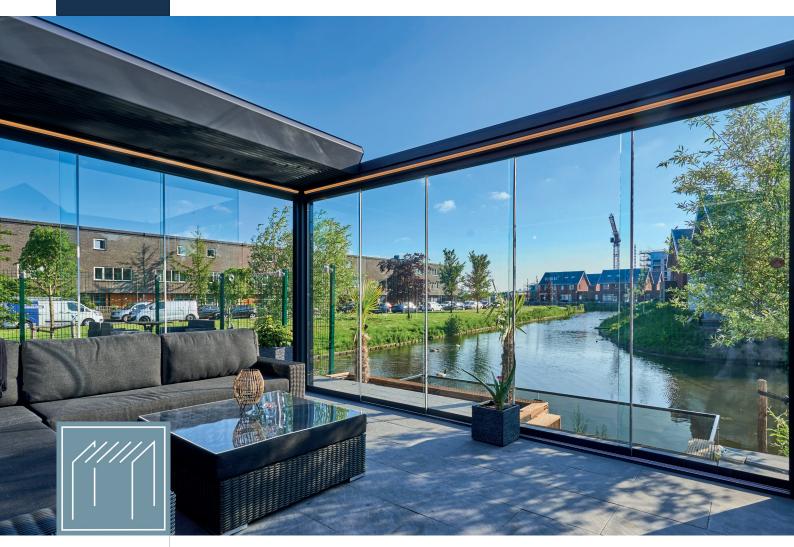

# The convertible effect in your garden

Would you like to have an open space above your terrace in no time? With the push of a button, you can open the roof panels of the Pinela Deluxe and create a convertible effect in your garden.

In the open position, the pergola offers maximum light. At the same time, in a closed position the Pinela Deluxe protects against various weather conditions and offers you a shady spot on sunny days. Rain or shine, you will experience the ultimate outdoor living feeling.

# Pinela Deluxe

With the Pinela Deluxe you can create an outdoor space that offers protection against all types of weather. When you open the synchronously moving panels, a large space is created above your terrace. When closing, the panels simultaneously press on the gaskets of the side profiles providing optimal protection.

#### Optimal light

When the panels are fully opened, you will experience optimal light.

#### Protection

The panels close with a synchronous movement on the side profiles, which guarantees optimum protection.

| DETAILS      |                                                                                                 |
|--------------|-------------------------------------------------------------------------------------------------|
| Colours      | RAL7024                                                                                         |
| Panels       | The panels are retractable to create an open space above your terrace. The panels of the Pinela |
|              | Deluxe and the optional LED lighting can be controlled with the supplied SOMFY remote control.  |
| Applications | Can be installed both as a wall model and freestanding                                          |
| Width (mm)   | 3000 / 3500 / 4000                                                                              |
| Depth (mm)   | 3014 / 3571 / 4128 / 4964 / 6078                                                                |