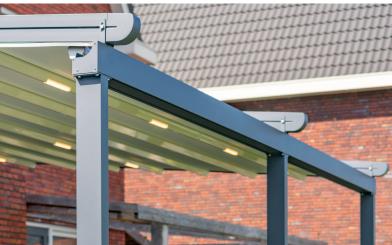

The veranda looks sleek and offers perfect visibility because the stainless steel connection elements and screws are concealed invisibly. In addition, the rain gutter is equipped with an anti-draft system, which prevents the wind from entering between the canvas, the rails and the rain gutter.

## Integrated LED lighting in the beams

Optionally, we have integrated dimmable LED light lines in the canvas. This way you can easily switch between practical, bright and atmospheric low beam lighting.

## Effortless drainage of water

Rain water dripping down from the front? Not with the Verdeca veranda! The smart IDS (Integrated Drainage System) ensures invisible drainage of rainwater through the uprights at the front.