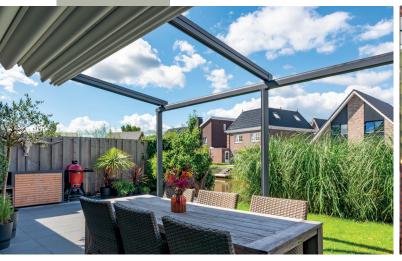

### Ultimate flexibility with a sleek design

Enjoy extra living pleasure in the garden through ultimate flexibility. Who would not want that? The Verdeca roof canvas is made of a sun-resistant and water-resistant fabric. Are you sitting under this veranda and want to enjoy the sun? Then, with one push on the button, raise the canvas (partially) so you can immediately enjoy maximum light and the beautiful weather. If you prefer to sit in the shade or seek protection against wind, rain or UV radiation, you can close the screen with the same ease.

By adding glass sliding walls you can choose to extend your Verdeca veranda to a complete garden room. With the flexible Verdeca veranda, you can therefore enjoy optimum comfort at your terrace.

### Verdeca

The Verdeca veranda has a white water-repellent canvas and a grey colored frame from aluminium. In addition, the special geometric design ensures that the interior construction offers maximum strength and wind resistance to the aluminium profile.