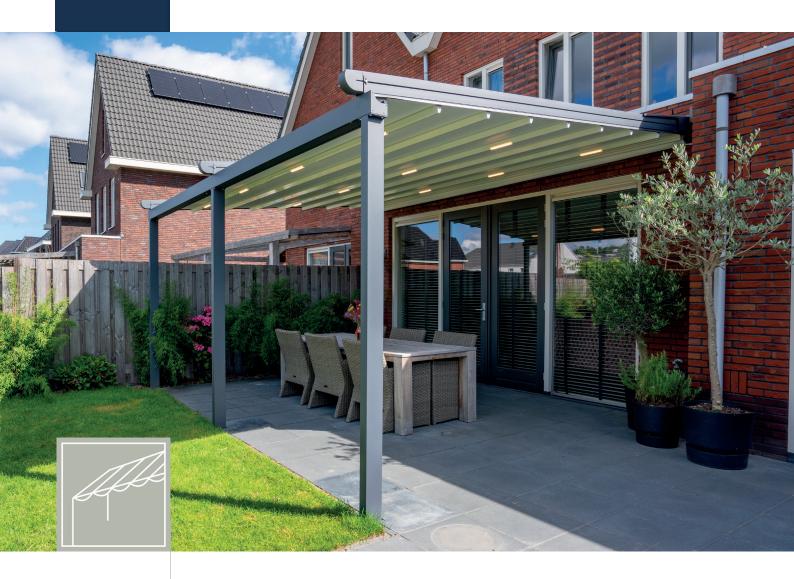

# Verdeca; Folding roof with aluminium frame

### Ultimate flexibility with a sleek design

Enjoy extra living pleasure in the garden through ultimate flexibility. Who would not want that? The Verdeca roof canvas is made of a sun-resistant and water-resistant fabric. Are you sitting under this veranda and want to enjoy the sun? Then, with one push on the button, raise the canvas (partially) so you can immediately enjoy maximum light and the beautiful weather. If you prefer to sit in the shade or seek protection against wind, rain or UV radiation, you can close the screen with the same ease.

### Verdeca

The Verdeca veranda has a white water-repellent canvas and a grey colored frame from aluminium. In addition, the special geometric design ensures that the interior construction offers maximum strength and wind resistance to the aluminium profile.

The veranda looks sleek and offers perfect visibility because the stainless steel connection elements and screws are concealed invisibly. In addition, the rain gutter is equipped with an anti-draft system, which prevents the wind from entering between the canvas, the rails and the rain gutter.

## Integrated LED lighting in the beams

Optionally, we have integrated dimmable LED light lines in the canvas. This way you can easily switch between practical, bright and atmospheric low beam lighting.

## Effortless drainage of water

Rain water dripping down from the front? Not with the Verdeca veranda! The smart IDS (Integrated Drainage System) ensures invisible drainage of rainwater through the uprights at the front.