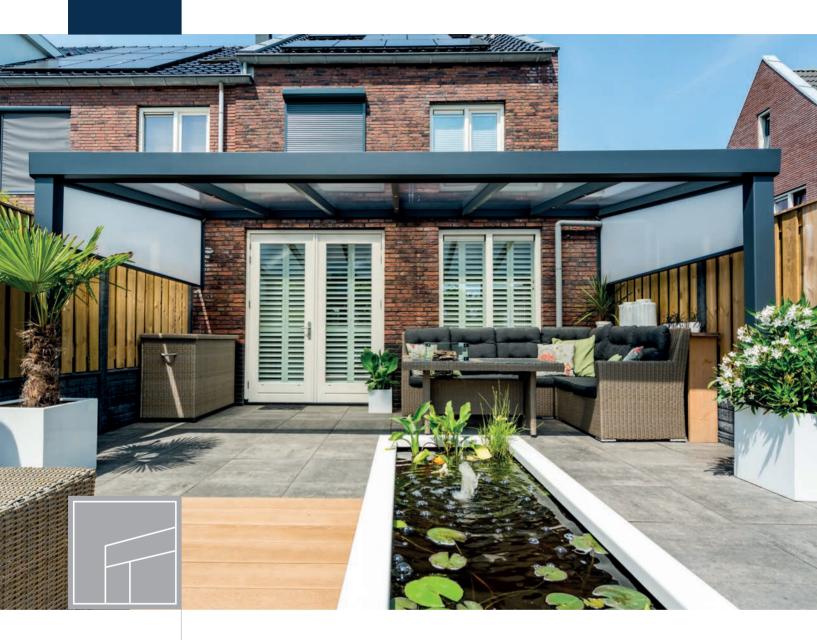

## The Giallo Veranda Beautifully smooth & robust

The Deponti Giallo Veranda is known for its smooth, robust look and is equipped with a reinforced gutter profile. Because of this extra reinforcement the Giallo can be mounted with just two posts with a span of 6 metres. The maximum span on two posts is what makes the Giallo unique. The result is maximum enjoyment with a free and open view.

## The Giallo is extra strong, meaning that it can be made with just two posts, with a span up to 6 metres!

The robust & smooth aluminium veranda provides a solid and stylish extension to your home. The Deponti Giallo is available in four RAL colours: cream white, white, grey and black. The veranda comes with a standard polycarbonate roof in which you can choose from various types depending on your wishes.