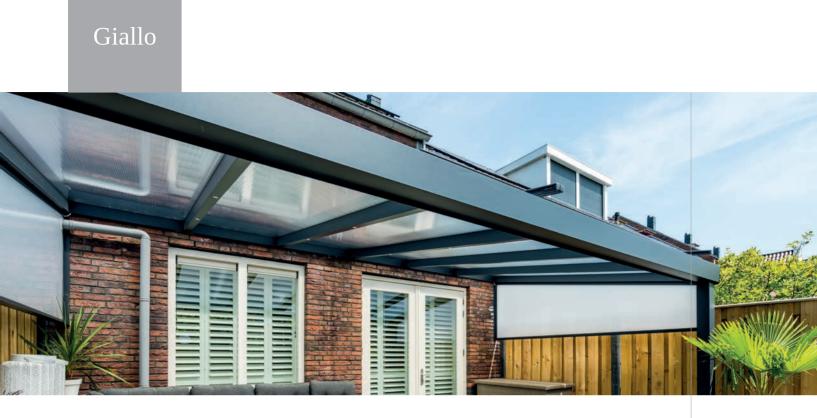

## The Giallo Veranda Beautifully smooth & robust

The Deponti Giallo Veranda is known for its smooth, robust look and is equipped with a reinforced gutter profile. Because of this extra reinforcement the Giallo can be mounted with just two posts with a span of 6 metres. The maximum span on two posts is what makes the Giallo unique. The result is maximum enjoyment with a free and open view.

## The Giallo is extra strong, meaning that it can be made with just two posts, with a span up to 6 metres!

The robust & smooth aluminium veranda provides a solid and stylish extension to your home. The Deponti Giallo is available in four RAL colours: cream white, white, grey and black. The veranda comes with a standard polycarbonate roof in which you can choose from various types depending on your wishes.