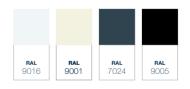

## The Giallo is extra strong, meaning that it can be made with just two posts, with a span up to 6 metres!

The robust & smooth aluminium veranda provides a solid and stylish extension to your home. The Deponti Giallo is available in four RAL colours: cream white, white, grey and black. The veranda comes with a standard polycarbonate roof in which you can choose from various types depending on your wishes.

|  | DETAILS               |                                                                                           |
|--|-----------------------|-------------------------------------------------------------------------------------------|
|  | Colours (profiles)    | RAL9016 textured / RAL9001 / RAL7024 textured / RAL9005 textured                          |
|  | Gutter                | Straight*                                                                                 |
|  | Posts                 | Rectangular 115×150 mm                                                                    |
|  | Roofing               | Polycarbonate (Opal / Clear / Ultra clear / Solar control)                                |
|  | Width (mm)            | 4060 / 5060 / 6060 / 7060 or a multitude thereof                                          |
|  | Depth (mm)            | 2500 / 3000 / 3500 / 4000 / 6000                                                          |
|  | * Round or classic de | corative gutter front possible.                                                           |
|  |                       |                                                                                           |
|  | The Giallo can be exp | anded with various Deponti accessories, such as a side wall, LED lighting and side panel. |