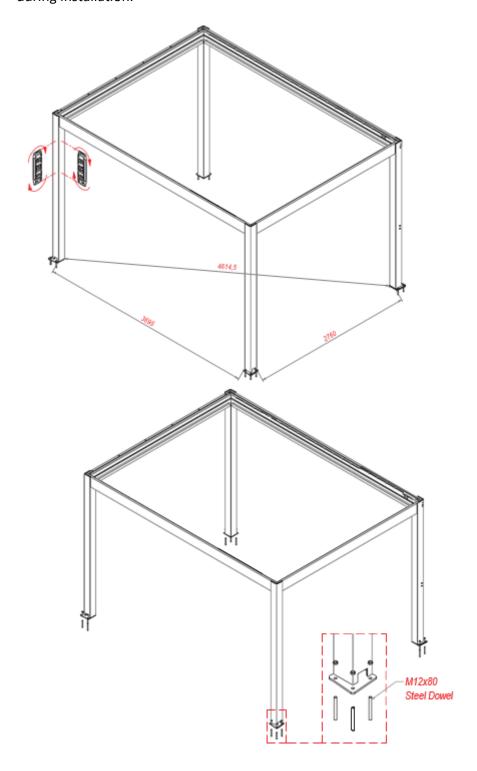

**3.** Assemble part A1 and A2 to part C1. It should be ensured that the mounting rods are fully inserted into the channels.(Step 3)

Please note: Assembly should be performed on a soft floor or assembly pedestals to avoid any damage to the product.

**4.** Make sure the bolts are fully tightened.

**5.** Assemble 2x parts A1 to part C2. It should be ensured that the mounting rods are fully inserted into the channels.(Step 3)

Please note: Assembly should be performed on a soft floor or assembly pedestals to avoid any damage to the product.

**6.** Make sure the bolts are fully tightened.

**7.** Put the pillars and gutter profile to an upright position and connect them with the left and right gutter profile (part C3 and C4). It should be ensured that the mounting rods are fully inserted into the channels.

**8.** Before fixing the product to the floor , it should be ensured that diagonal dimensions are same.

**9.** Before the Louver panels are placed, the product must be fixed to the floor with suitable mounting equipment. The balance of the product should be checked during assembly. The pillars of the product have to have 90° to the ground. It should be checked with water gage during installation.