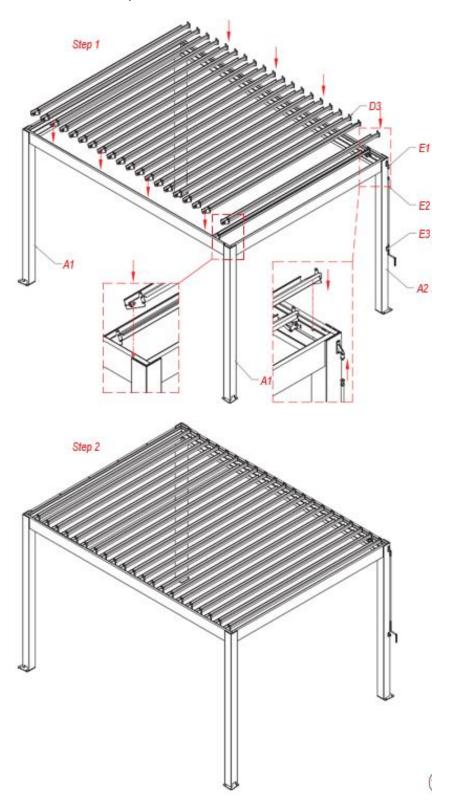

**10.** Louver installation has to be started with the second louver panel which has joint shaft on it. The existing bolt has to be removed, the mechanism has to be assembled and the bolt has to be tightened again. (See step 3 in image below)

### **11.** The universal drive shaft has to be assembled.

## **11.** The louver has to be placed.

12. The Louver have to be fixed to joint profile as shown on the step 1 and step 2 in the image below.

**13.** It should be ensured that the circlip coded p13 clicked into the channel as shown on step1 and step2 in the image below.

**14.** It should be ensured that the side closure profile passes into the channel on the gutter.

**15.** It should be ensured that the side closure profile passes into the channel on the gutter.

**16.** Pillar cover has to be fixed.