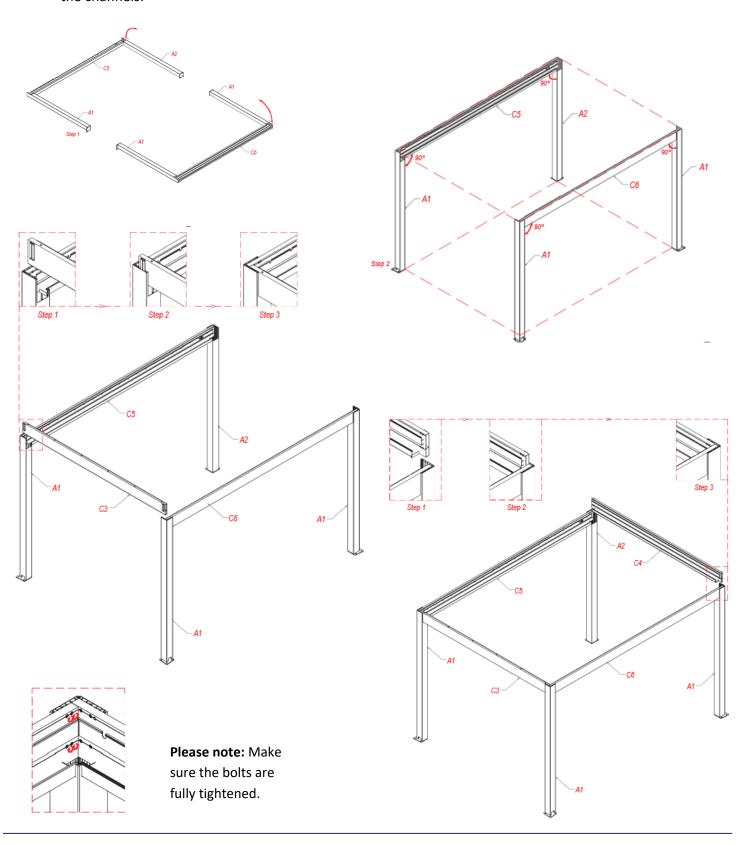

# 6. Assembly

**1.** All mounting bolts should be placed on the column by hand and then tightened with an allen key. Repeat this step for all 4 columns.

**2.** Take part C1, C2, C3 and C4 and add the rubbers to it. It should be ensured that the rubber stopper is fully seated on the surface.

**3.** Assemble part A1 and A2 to part C1. It should be ensured that the mounting rods are fully inserted into the channels.(Step 3)

Please note: Assembly should be performed on a soft floor or assembly pedestals to avoid any damage to the product.

**4.** Make sure the bolts are fully tightened.

**5.** Assemble 2x parts A1 to part C2. It should be ensured that the mounting rods are fully inserted into the channels.(Step 3)

Please note: Assembly should be performed on a soft floor or assembly pedestals to avoid any damage to the product.

**6.** Make sure the bolts are fully tightened.

**7.** Put the pillars and gutter profile to an upright position and connect them with the left and right gutter profile (part C3 and C4). It should be ensured that the mounting rods are fully inserted into the channels.

**8.** Before fixing the product to the floor , it should be ensured that diagonal dimensions are same.

**9.** Before the Louver panels are placed, the product must be fixed to the floor with suitable mounting equipment. The balance of the product should be checked during assembly. The pillars of the product have to have 90° to the ground. It should be checked with water gage during installation.