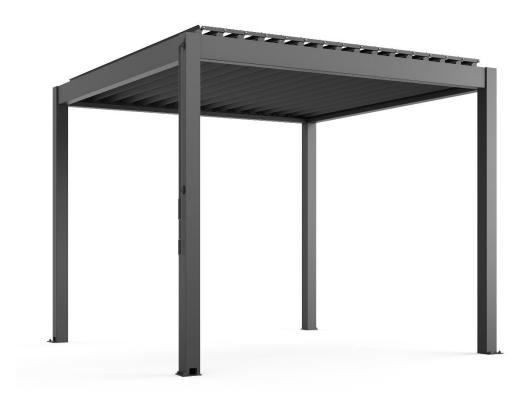

# 3. Product description

The Manual Pinela roof is a bioclimatic pergola system which is a rotatable panel system. The Manual Pinela panels can rotate 120° degree. Also it protects from sun, rain and limited snow loads.

The Pinela is available in the following dimensions;

- 3x3x2,5m
- 3x4x2,5m