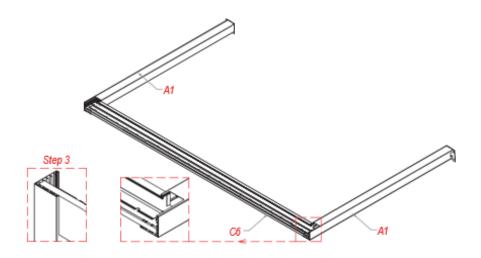

**6.** Make sure the bolts are fully tightened.

**7.** Put the pillars and gutter profile to an upright position and connect them with the left and right gutter profile (part C3 and C4). It should be ensured that the mounting rods are fully inserted into the channels.

**8.** Before fixing the product to the floor , it should be ensured that diagonal dimensions are same.

**9.** Before the Louver panels are placed, the product must be fixed to the floor with suitable mounting equipment. The balance of the product should be checked during assembly. The pillars of the product have to have 90° to the ground. It should be checked with water gage during installation.