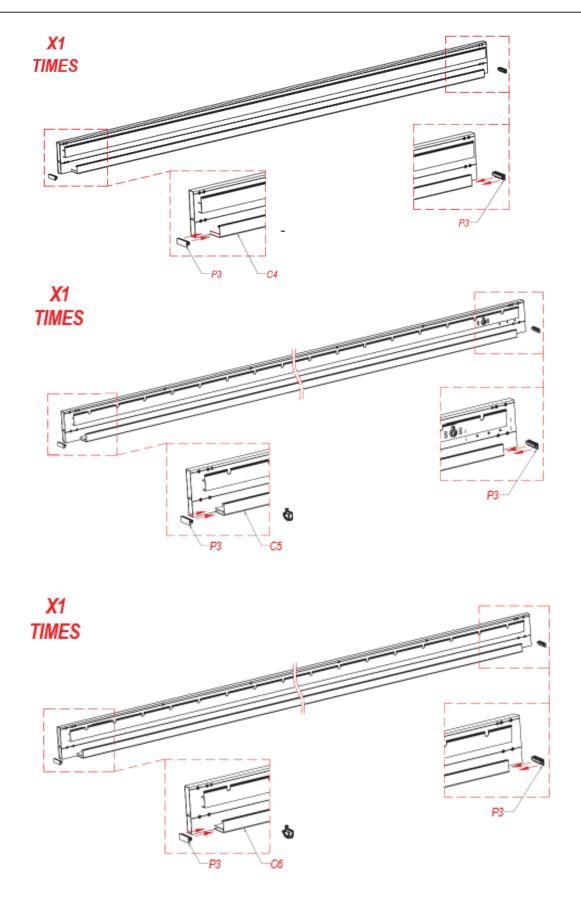

**6.** Make sure the bolts are fully tightened.

**7.** Put the pillars and gutter profile to an upright position and connect them with the left and right gutter profile (part C3 and C4). It should be ensured that the mounting rods are fully inserted into the channels.