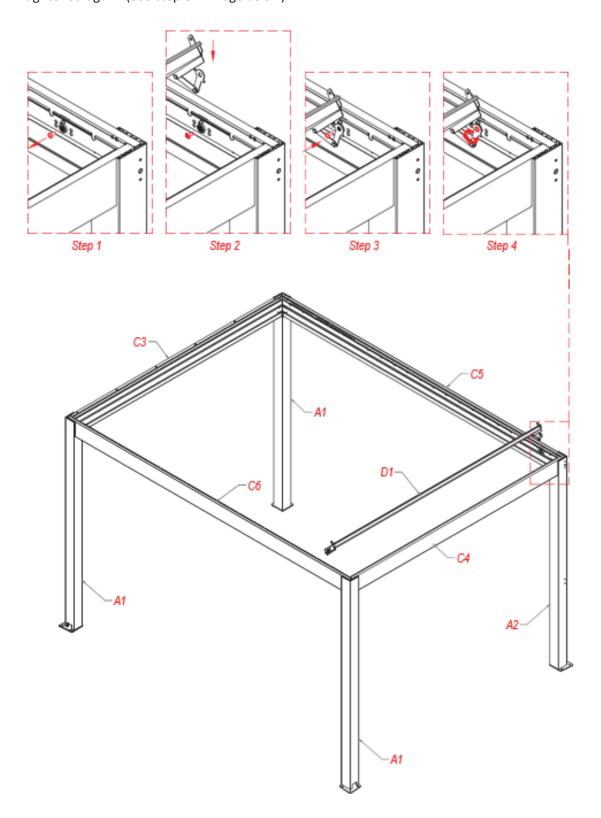

# 6. Assembly

**1.** All mounting bolts should be placed on the column by hand and then tightened with an allen key. Repeat this step for all 4 columns.

**2.** Take part C1, C2, C3 and C4 and add the rubbers to it. It should be ensured that the rubber stopper is fully seated on the surface.

**3.** Assemble part A1 and A2 to part C1. It should be ensured that the mounting rods are fully inserted into the channels.(Step 3)

Please note: Assembly should be performed on a soft floor or assembly pedestals to avoid any damage to the product.

**4.** Make sure the bolts are fully tightened.

**5.** Assemble 2x parts A1 to part C2. It should be ensured that the mounting rods are fully inserted into the channels.(Step 3)

Please note: Assembly should be performed on a soft floor or assembly pedestals to avoid any damage to the product.

**6.** Make sure the bolts are fully tightened.

**7.** Put the pillars and gutter profile to an upright position and connect them with the left and right gutter profile (part C3 and C4). It should be ensured that the mounting rods are fully inserted into the channels.

**10.** Louver installation has to be started with the second louver panel which has joint shaft on it. The existing bolt has to be removed, the mechanism has to be assembled and the bolt has to be tightened again. (See step 3 in image below)

### **11.** The universal drive shaft has to be assembled.

## **11.** The louver has to be placed.

12. The Louver have to be fixed to joint profile as shown on the step 1 and step 2 in the image below.

**13.** It should be ensured that the circlip coded p13 clicked into the channel as shown on step1 and step2 in the image below.

**14.** It should be ensured that the side closure profile passes into the channel on the gutter.

**15.** It should be ensured that the side closure profile passes into the channel on the gutter.

**16.** Pillar cover has to be fixed.