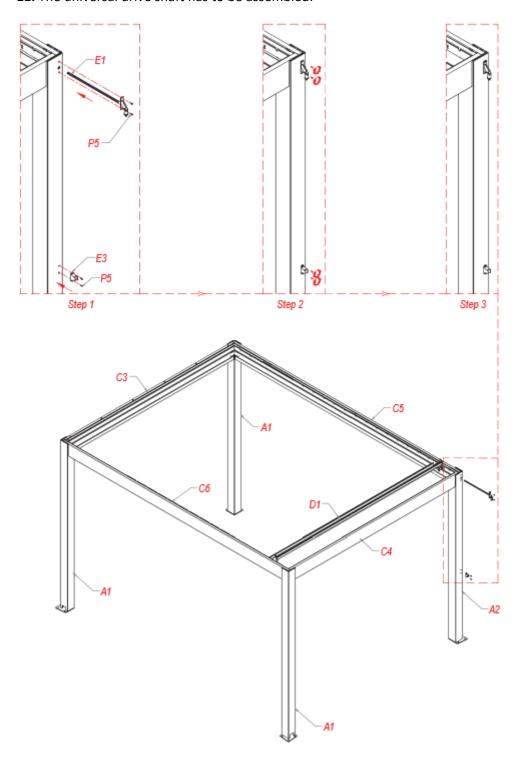

# 6. Assembly

**1.** All mounting bolts should be placed on the column by hand and then tightened with an allen key. Repeat this step for all 4 columns.

**2.** Take part C1, C2, C3 and C4 and add the rubbers to it. It should be ensured that the rubber stopper is fully seated on the surface.

**3.** Assemble part A1 and A2 to part C1. It should be ensured that the mounting rods are fully inserted into the channels.(Step 3)

Please note: Assembly should be performed on a soft floor or assembly pedestals to avoid any damage to the product.

**4.** Make sure the bolts are fully tightened.

**5.** Assemble 2x parts A1 to part C2. It should be ensured that the mounting rods are fully inserted into the channels.(Step 3)

Please note: Assembly should be performed on a soft floor or assembly pedestals to avoid any damage to the product.

**6.** Make sure the bolts are fully tightened.

**7.** Put the pillars and gutter profile to an upright position and connect them with the left and right gutter profile (part C3 and C4). It should be ensured that the mounting rods are fully inserted into the channels.

**8.** Before fixing the product to the floor , it should be ensured that diagonal dimensions are same.

**9.** Before the Louver panels are placed, the product must be fixed to the floor with suitable mounting equipment. The balance of the product should be checked during assembly. The pillars of the product have to have 90° to the ground. It should be checked with water gage during installation.