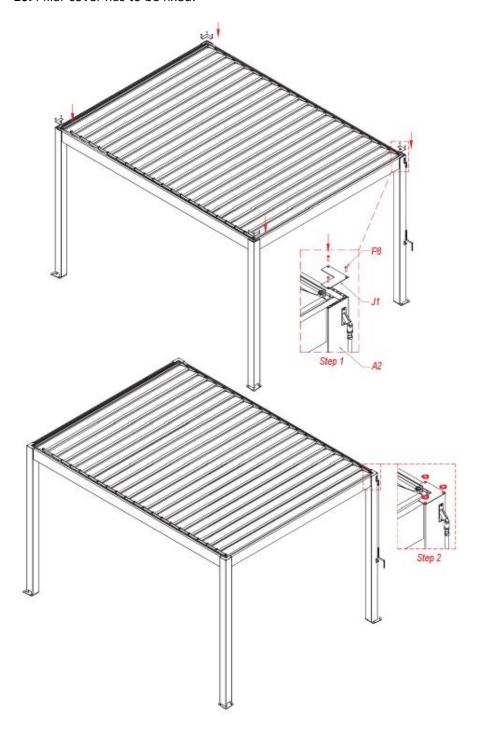

**14.** It should be ensured that the side closure profile passes into the channel on the gutter.

**15.** It should be ensured that the side closure profile passes into the channel on the gutter.

**16.** Pillar cover has to be fixed.

**17. Congratulations!** The pergola is now finished!