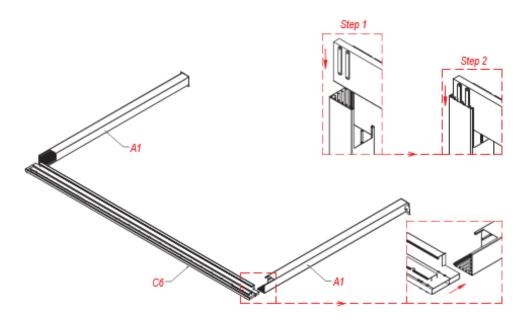

**3.** Assemble part A1 and A2 to part C1. It should be ensured that the mounting rods are fully inserted into the channels.(Step 3)

Please note: Assembly should be performed on a soft floor or assembly pedestals to avoid any damage to the product.

**4.** Make sure the bolts are fully tightened.

**5.** Assemble 2x parts A1 to part C2. It should be ensured that the mounting rods are fully inserted into the channels.(Step 3)

Please note: Assembly should be performed on a soft floor or assembly pedestals to avoid any damage to the product.

**6.** Make sure the bolts are fully tightened.

**7.** Put the pillars and gutter profile to an upright position and connect them with the left and right gutter profile (part C3 and C4). It should be ensured that the mounting rods are fully inserted into the channels.