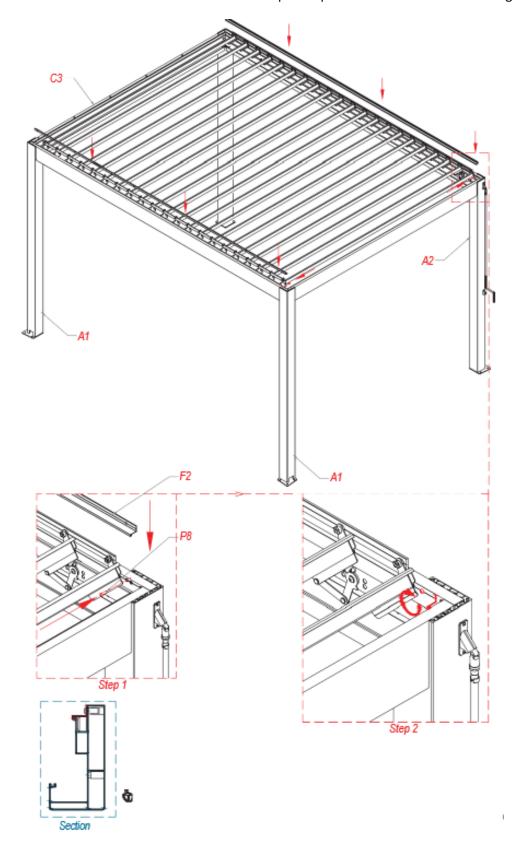

**3.** Assemble part A1 and A2 to part C1. It should be ensured that the mounting rods are fully inserted into the channels.(Step 3)

Please note: Assembly should be performed on a soft floor or assembly pedestals to avoid any damage to the product.

**4.** Make sure the bolts are fully tightened.

**5.** Assemble 2x parts A1 to part C2. It should be ensured that the mounting rods are fully inserted into the channels.(Step 3)

Please note: Assembly should be performed on a soft floor or assembly pedestals to avoid any damage to the product.

**6.** Make sure the bolts are fully tightened.

**7.** Put the pillars and gutter profile to an upright position and connect them with the left and right gutter profile (part C3 and C4). It should be ensured that the mounting rods are fully inserted into the channels.