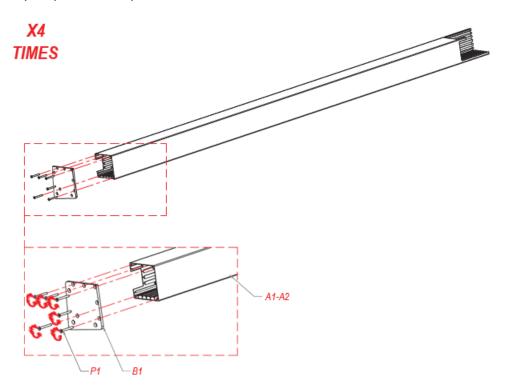

# 6. Assembly

**1.** All mounting bolts should be placed on the column by hand and then tightened with an allen key. Repeat this step for all 4 columns.

**2.** Take part C1, C2, C3 and C4 and add the rubbers to it. It should be ensured that the rubber stopper is fully seated on the surface.

**3.** Assemble part A1 and A2 to part C1. It should be ensured that the mounting rods are fully inserted into the channels.(Step 3)

Please note: Assembly should be performed on a soft floor or assembly pedestals to avoid any damage to the product.

**4.** Make sure the bolts are fully tightened.

**5.** Assemble 2x parts A1 to part C2. It should be ensured that the mounting rods are fully inserted into the channels.(Step 3)

Please note: Assembly should be performed on a soft floor or assembly pedestals to avoid any damage to the product.