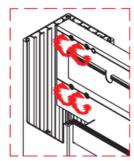

## **11.** The louver has to be placed.

12. The Louver have to be fixed to joint profile as shown on the step 1 and step 2 in the image below.

**13.** It should be ensured that the circlip coded p13 clicked into the channel as shown on step1 and step2 in the image below.