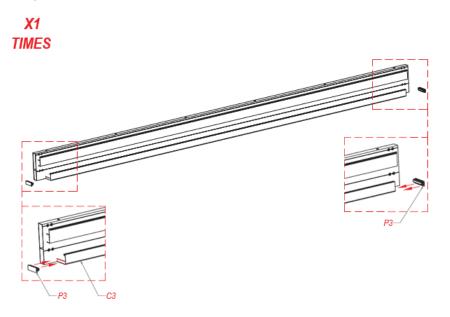

**6.** Make sure the bolts are fully tightened.

**7.** Put the pillars and gutter profile to an upright position and connect them with the left and right gutter profile (part C3 and C4). It should be ensured that the mounting rods are fully inserted into the channels.