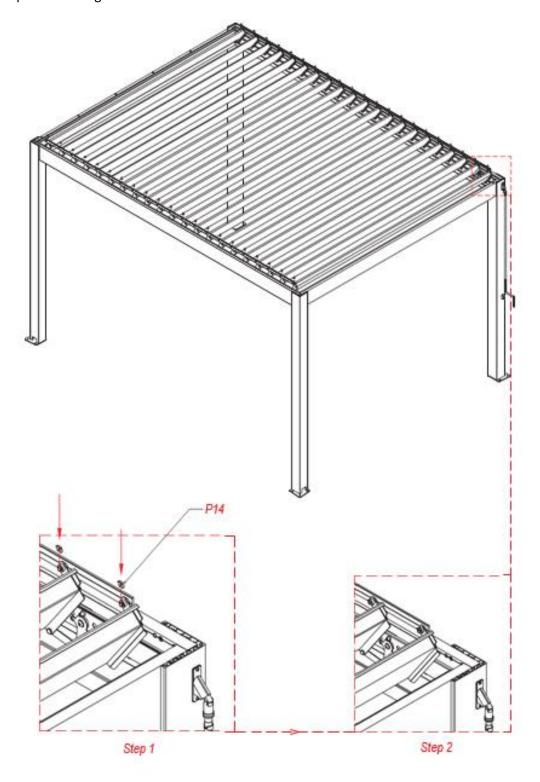

**10.** Louver installation has to be started with the second louver panel which has joint shaft on it. The existing bolt has to be removed, the mechanism has to be assembled and the bolt has to be tightened again. (See step 3 in image below)

## **11.** The louver has to be placed.

12. The Louver have to be fixed to joint profile as shown on the step 1 and step 2 in the image below.

**13.** It should be ensured that the circlip coded p13 clicked into the channel as shown on step1 and step2 in the image below.