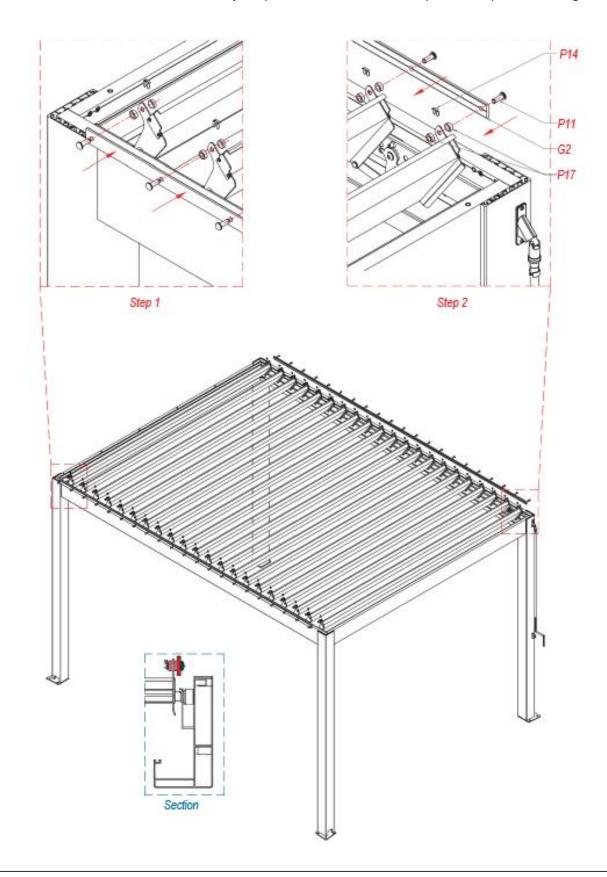

**10.** Louver installation has to be started with the second louver panel which has joint shaft on it. The existing bolt has to be removed, the mechanism has to be assembled and the bolt has to be tightened again. (See step 3 in image below)

### **11.** The universal drive shaft has to be assembled.

## **11.** The louver has to be placed.

12. The Louver have to be fixed to joint profile as shown on the step 1 and step 2 in the image below.

**13.** It should be ensured that the circlip coded p13 clicked into the channel as shown on step1 and step2 in the image below.

**14.** It should be ensured that the side closure profile passes into the channel on the gutter.

**15.** It should be ensured that the side closure profile passes into the channel on the gutter.

**16.** Pillar cover has to be fixed.