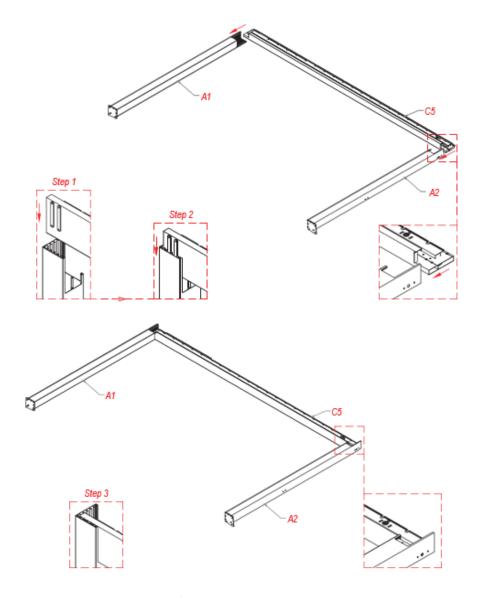

**3.** Assemble part A1 and A2 to part C1. It should be ensured that the mounting rods are fully inserted into the channels.(Step 3)

Please note: Assembly should be performed on a soft floor or assembly pedestals to avoid any damage to the product.

**4.** Make sure the bolts are fully tightened.

**5.** Assemble 2x parts A1 to part C2. It should be ensured that the mounting rods are fully inserted into the channels.(Step 3)

Please note: Assembly should be performed on a soft floor or assembly pedestals to avoid any damage to the product.