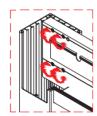

## **11.** The louver has to be placed.

12. The Louver have to be fixed to joint profile as shown on the step 1 and step 2 in the image below.

**13.** It should be ensured that the circlip coded p13 clicked into the channel as shown on step1 and step2 in the image below.

**14.** It should be ensured that the side closure profile passes into the channel on the gutter.

**15.** It should be ensured that the side closure profile passes into the channel on the gutter.

**16.** Pillar cover has to be fixed.