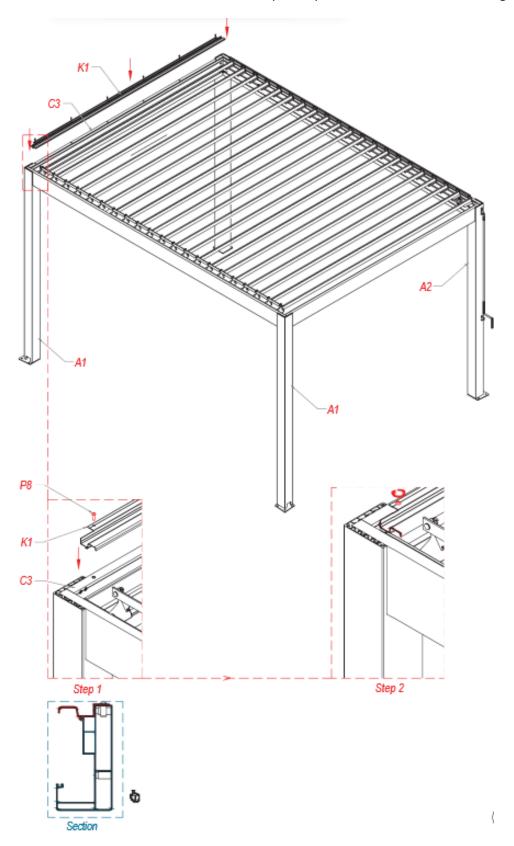

**6.** Make sure the bolts are fully tightened.

**7.** Put the pillars and gutter profile to an upright position and connect them with the left and right gutter profile (part C3 and C4). It should be ensured that the mounting rods are fully inserted into the channels.

**8.** Before fixing the product to the floor , it should be ensured that diagonal dimensions are same.

**9.** Before the Louver panels are placed, the product must be fixed to the floor with suitable mounting equipment. The balance of the product should be checked during assembly. The pillars of the product have to have 90° to the ground. It should be checked with water gage during installation.

**10.** Louver installation has to be started with the second louver panel which has joint shaft on it. The existing bolt has to be removed, the mechanism has to be assembled and the bolt has to be tightened again. (See step 3 in image below)