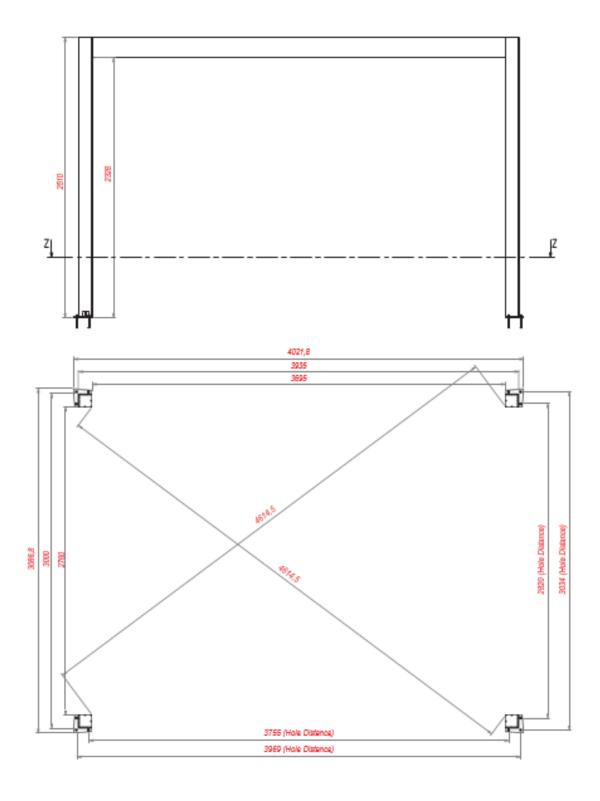

# 3. Product description

The Manual Pinela roof is a bioclimatic pergola system which is a rotatable panel system. The Manual Pinela panels can rotate 120° degree. Also it protects from sun, rain and limited snow loads.

The Pinela is available in the following dimensions;

- 3x3x2,5m
- 3x4x2,5m

**8.** Before fixing the product to the floor , it should be ensured that diagonal dimensions are same.

**9.** Before the Louver panels are placed, the product must be fixed to the floor with suitable mounting equipment. The balance of the product should be checked during assembly. The pillars of the product have to have 90° to the ground. It should be checked with water gage during installation.